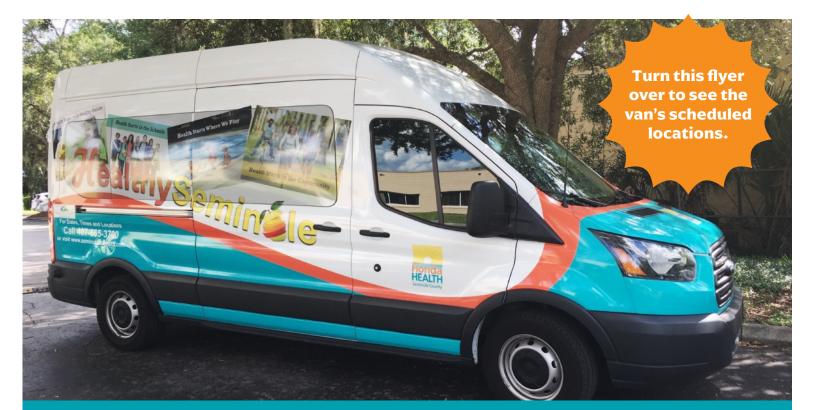

## On the Road to a Healthy Seminole with Mobile Health Services

## No Cost Health Screenings and Referrals for the Uninsured and Underinsured

- Blood pressure monitoring.
- Oxygen saturation level check.
- Body mass index (BMI) screening.
- Rapid HIV testing (PrEP/HIV programs), STI, and hepatitis testing.
- Sugar glucose/hemoglobin A1C.
- Adult immunizations services.
- Mobile programs (fall prevention, pediatric asthma, diabetes).
- Information, referrals, and education will be provided.

Services available on a walk-in, first-come, first-serve basis. All events are weather permitting.

Visit **Seminole.FloridaHealth.gov** or call **407-665-3000** to learn more.